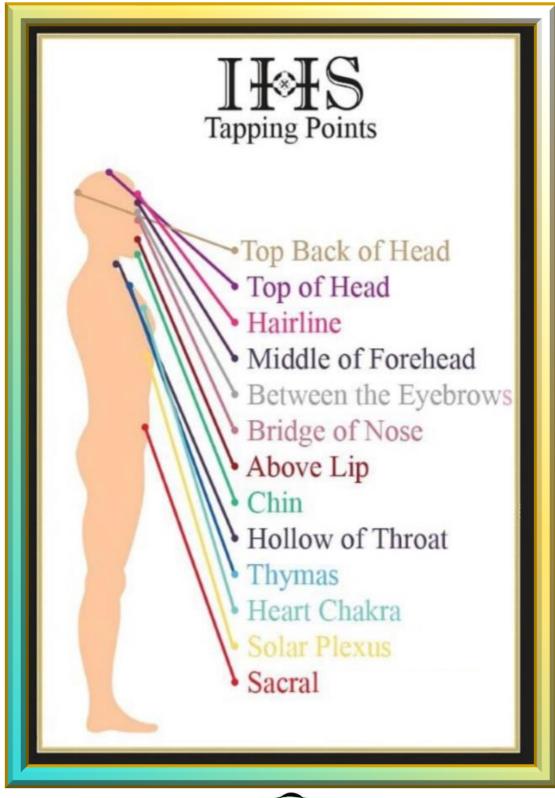

Take a minute to feel the energy of love radiate from your sacred heart and push it out to the circle.

Amplify the energies which promote inner harmony and ultimately world peace by tapping the following sequence...

## ÉACE TAPPING SEQUENCE:

Heart Chakra, Thymus, Sacral, Hairline, Bridge of Nose, Thymus, Solar Plexus, Chin, Hairline, Forehead

©2022 Intentional Healing Systems, LLC. All rights reserved. www.ihsunity.com